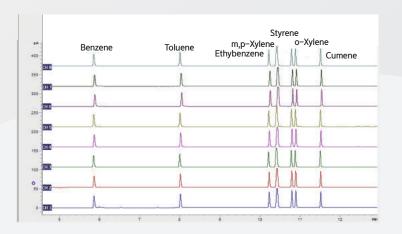

#### **APPLICATION**

■ TD: APK 720R

Focusing: -20°C, 10min Desorption: 280°C, 1min Injection: 280°C, 5min

• GC : PerkinElmer Clarus 600

Detector : FID

Column: VB-624 (60m x 0.32mm x 1.8µm)

Oven Temp.

- Initial Temp.: 50°C for 5min

- Rate: 10°C/min

- Final Temp.: 180°C for 5min