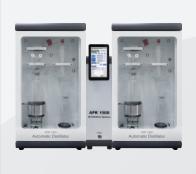

## APK 1500 AUTOMATIC DISTILLATOR

## **OPTIONS**

APK 1500 Single

APK 1500 Dual

Sample Vessel(mL) [500(480), 250(220), 100(90)]