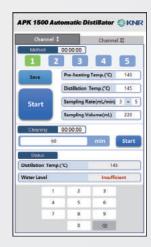

### **FEATURES**

- Memorable methods (up to 5 methods)
- All progress is fully automated
- Adjustable distillation amount (90mL~500mL)
- Steam injection & generating by fast heating
- Preventing overheat by automated valve control
- Accurate temperature by PID control
- 7" touch screen with easy GUI
- Safety window for watching distillation
- Dual channel available for multiple distillation

### **SPECIFICATION**

| SPECIPICATION   |                            |                               |  |
|-----------------|----------------------------|-------------------------------|--|
| Dimension       | 530x450(380)x720(WxDxH mm) | Single Channel                |  |
|                 | 910x450(380)x720(WxDxH mm) | Dual Channel                  |  |
| Display         | 7 inch.                    | Touchscreen                   |  |
| Power ———       | 220AC, 50/60Hz, 2.2kw, 10A | Single Channel                |  |
|                 | 220AC, 50/60Hz, 4.5kw, 20A | Dual Channel                  |  |
| Recovery Rate   | >90%                       |                               |  |
| Reproducibility | ±1%                        |                               |  |
| Steam control   | 10%~100%                   | Can be adjusted by 'C 10 unit |  |