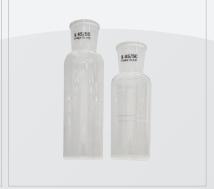

## **OPTIONS**

APK 1500 Single

APK 1500 Dual

Sample Vessel(mL) [500(480), 250(220), 100(90)]